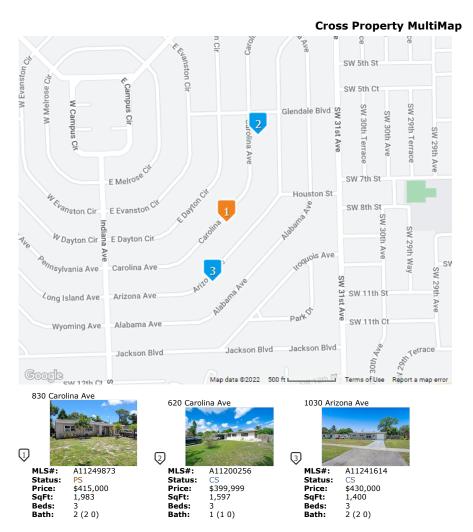

|   | ML #      | St | I# Area | Address          | Sub/Comp/Bldg  | LP\$      | Share | #Beds | #FB #H | 3 SqFt LA | Style | TYPE   | YR   | #GAF | R Pool | DESGN    |
|---|-----------|----|---------|------------------|----------------|-----------|-------|-------|--------|-----------|-------|--------|------|------|--------|----------|
| 1 | A11249873 | PS | 21 3570 | 830 Carolina Ave | MELROSE PARK S | \$415,000 |       | 3     | 2      | 1,268     | R31   | Single | 1954 | 0    | Yes    | Detached |
| 2 | A11200256 | CS | 15 3570 | 620 Carolina Ave | MELROSE PARK S | \$399,999 |       | 3     | 1      | 1,104     | R31   | Single | 1952 | 0    | Yes    | Attached |
| 3 | A11241614 | CS | 42 3570 | 1030 Arizona Ave | MELROSE PARK S | \$429,900 |       | 3     | 2      | 1,014     | R30   | Single | 1954 | 1    | No     | Detached |